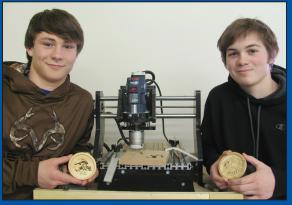

Students in Mr. Olander's Introduction to Careers and Technology class showcase displays they made using the Laser Engraving Module for the CNC Router Table. The Dr. A. B. and Gladys L. Scheffel Memorial and the Helen Berens Memorial Endowments paid for the engraving module.