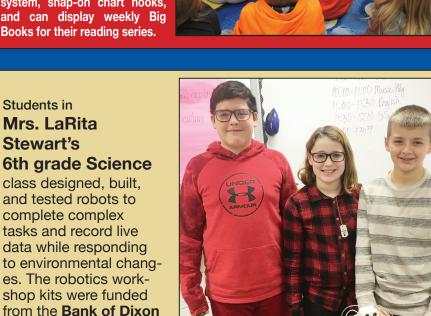

Students in

Stewart's

Mrs. LaRita

**6th grade Science** 

class designed, built, and tested robots to

complete complex

tasks and record live

data while responding

es. The robotics work-

shop kits were funded

County and the Class

of 1939 Special Use

Endowments.