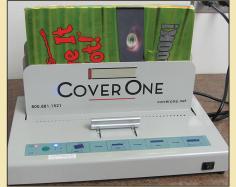

Book in need of repair.

The book now repaired.

Funds from the Jim and Gertrude (Lowe) Northrup Memorial and the Marian (Leigh) Bauman Memorial Endowments were used to purchase the 'Cover One' book binding machine for the school libraries.