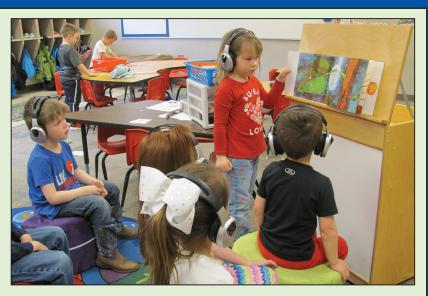

Preschool students in Mrs. Mennega's class at Jackson School benefit from using the Listening Center where students can practice language arts skills by listening to sight words. The Ponca Rodeo Association Endowment helped fund this Listening Center.