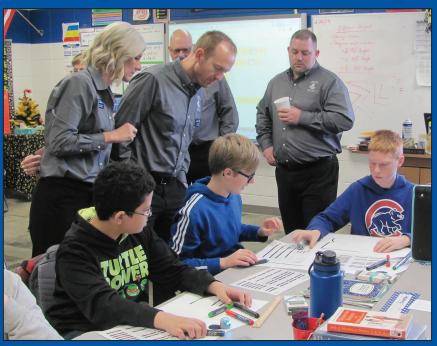

## **2019 Special Use Grants Projects**

PCEF Board of Directors look on as Mrs. Carnell's sixth grade math students demonstrate Ozobot-Evos, small robots that can be programmed by students to enable them to create different adventures and games while learning the process of computer coding. Twelve sets of Ozobot-Evos kits were purchased using money from the Ponca Improvement Club and the Lamp Oil Special Use Endowments.