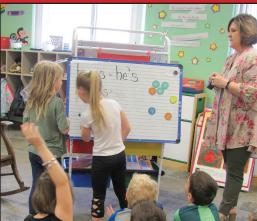

## **Mrs. JoAnn Todd**

The 2019 PCEF Teacher Endowment Grant was awarded to Jackson School's kindergarten teacher, Mrs. JoAnn Todd.

Mrs. Todd is in her 24th year of teaching in the Ponca Public School system. She has served at Jackson Elementary School as a kindergarten teacher for eleven of those years. Mrs. Todd was awarded funds to purchase "Teachers Pay Teachers" internet resources. In this pho-

tograph Jackson kindergarten students are using manipulatives to discover math and science skills. Other units she has purchased from "Teachers Pay Teachers" have included: math, language arts and science activities.