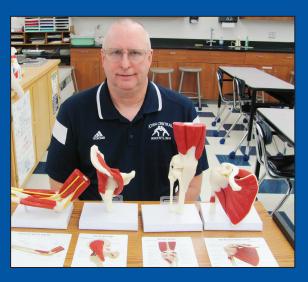

#### **Pictured at right:**

PHS Science Teacher, Keith Trusty, is pictured here with 3-D models of the knee, hip, elbow, and shoulder joints that he utilizes in his Anatomy and Physiology class so that students can visualize the bones, ligaments, tendons, cartilage, and muscles of each joint and see how they function. The Margaret C. (Carr) Jennsion and John H. Jennison Memorial and the P.H.S. Student Council Endowments financed this special use project.