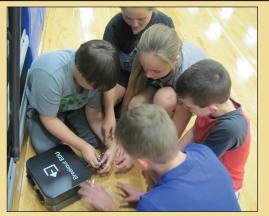

Students in

Stewart's

Mrs. LaRita

**6th grade Science** 

class designed, built, and tested robots to

complete complex

tasks and record live

data while responding

es. The robotics work-

shop kits were funded

County and the Class

of 1939 Special Use

Endowments.